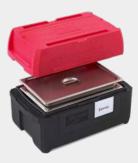

### Mightylite

Insulated Food Carriers

ML400 6 Pan Front-loader

ML180 3 Pan Top-loader

ML180XL 5 Pan Top-loader