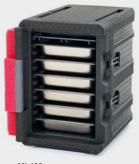

### Mightylite

Insulated Food Carriers

ML400 6 Pan Front-loader

ML180 3 Pan Top-loader

ML180XL 5 Pan Top-loader